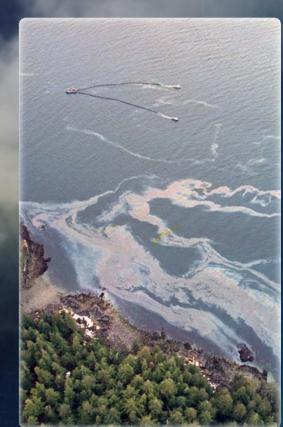

## And we continue to compound our problems

Gulf oil spillage threatens to destroy our coastline