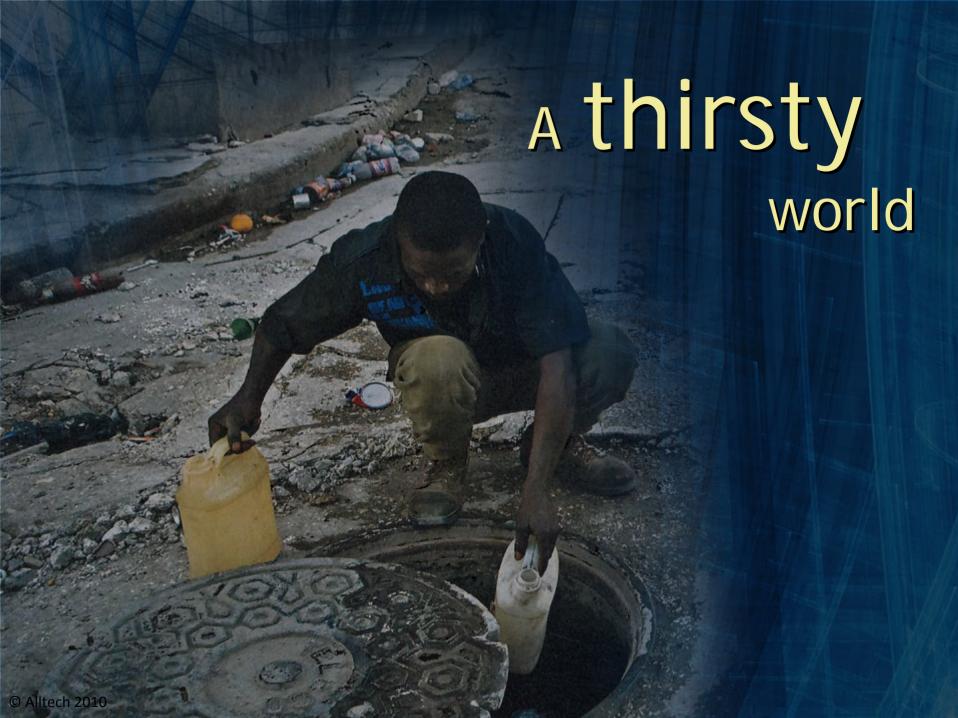

Dr. Pearse Lyons President, Alltech

BOUNCE BACK 2010





























1990 - 2005 the temperature of the world rose .2° C from global warming in the next decade we'll rise another 2°C



- 10% more Campylobacter
- Infections will rise







Once upon a time... traceability in our food chain became the issue





and yet our meat supply becomes more and more contaminated...drug residues



## And we continue to compound our problems

Gulf oil spillage threatens to destroy our coastline







## In a the eyes of every mother it's a World of hope

- A mother with 6 children
  - No education
  - Wanted something better for her children











## a World of... Rip offs Lay offs • Wadoff's



We embraced our people

## In a time of crisis we

- Increased salaries by 9%
- Increased work force by 15%
- Entered 10 new countries
- Did 3 times more