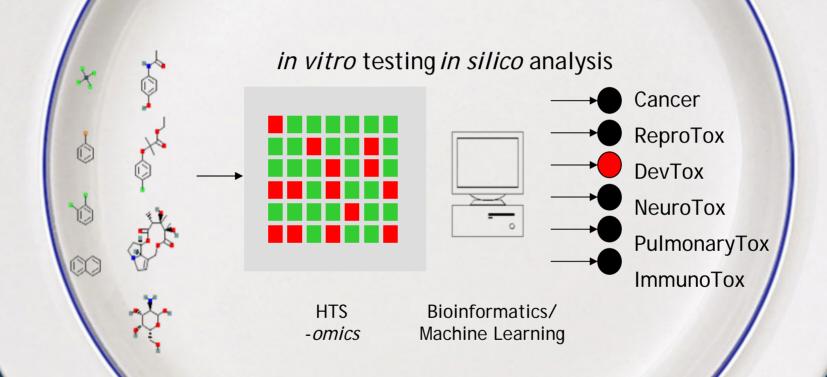

## What is the Gene Chip? It's a laboratory on a plate — An animal on a plate

#### Some genes are up regulated and some are down regulated

## This is a typical example:

- Red means up regulated
- Green means down regulated
- Blue little happens