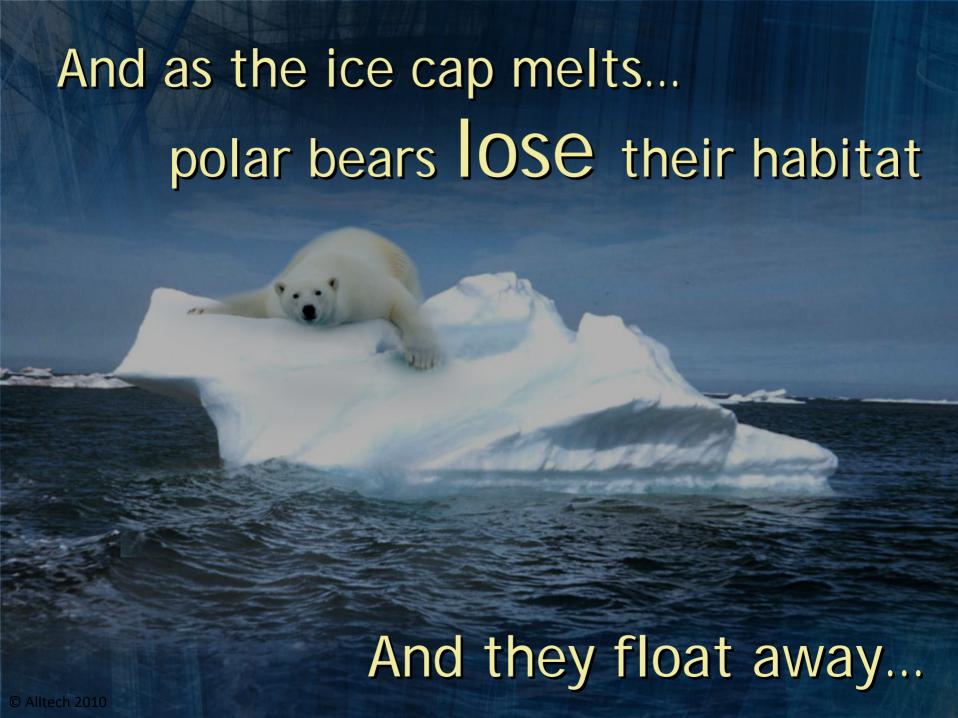

Dr. Pearse Lyons President, Alltech

BOUNCE BACK 2010





























1990 - 2005 the temperature of the world rose .2° C from global warming in the next decade we'll rise another 2°C



- 10% more Campylobacter
- Infections will rise







Once upon a time... traceability in our food chain became the issue





and yet our meat supply becomes more and more contaminated...drug residues



## And we continue to compound our problems

Gulf oil spillage threatens to destroy our coastline







## In a the eyes of every mother it's a World of hope

- A mother with 6 children
  - No education
  - Wanted something better for her children











## a World of... Rip offs Lay offs • Wadoff's



We embraced our people

## In a time of crisis we

- Increased salaries by 9%
- Increased work force by 15%
- Entered 10 new countries
- Did 3 times more capital inve