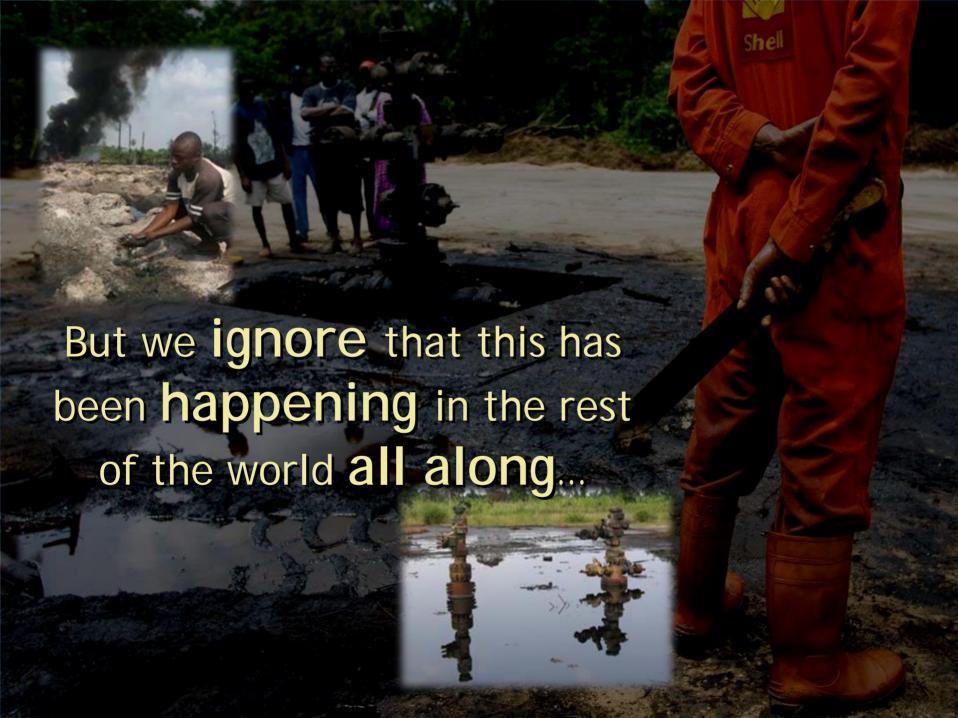

Once upon a time... traceability in our food chain became the issue

and yet our meat supply becomes more and more contaminated...drug residues

## And we continue to compound our problems

Gulf oil spillage threatens to destroy our coastline

### What can we do to reduce pollution and give full traceability?