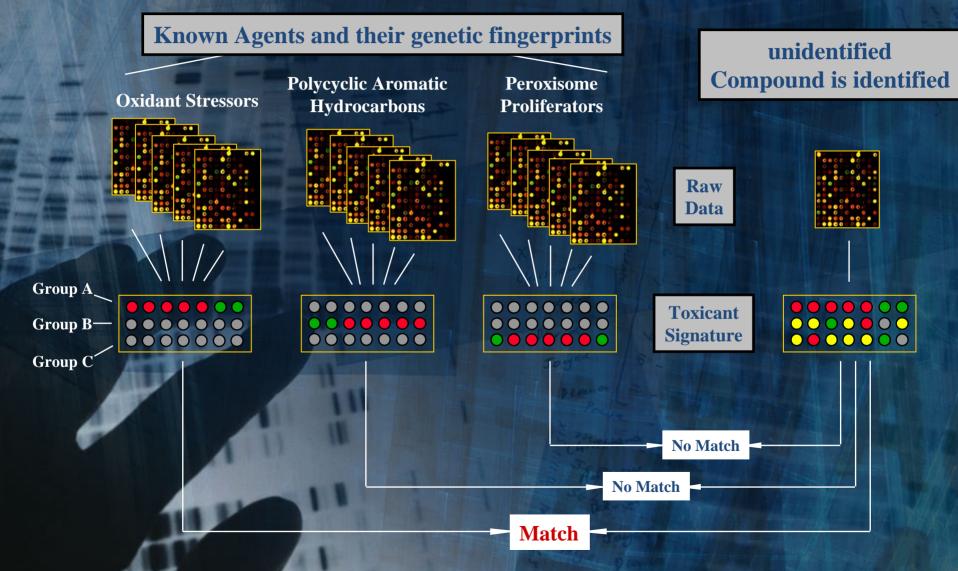

#### Identifying the agent from the gene fingerprint

(NIEHS, 2005)

# Moving towards a molecular Barcoding the security of the entire food chain:

It is not just a dream, but a necessary component of sustainability