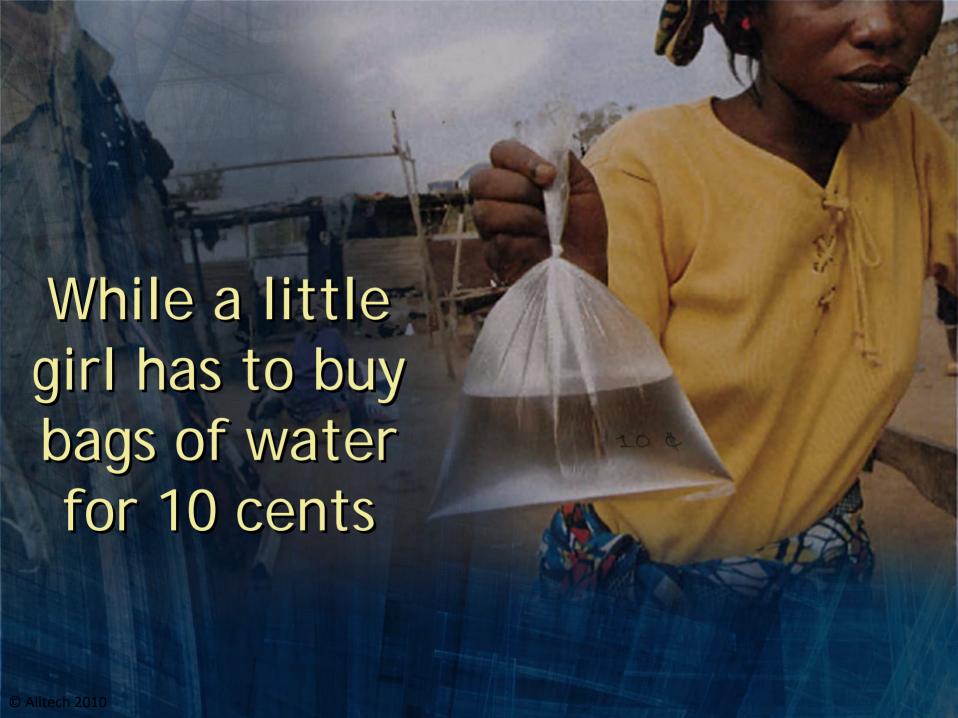

Dr. Pearse Lyons President, Alltech

BOUNCE BACK 2010





























1990 - 2005 the temperature of the world rose .2° C from global warming in the next decade we'll rise another 2°C



- 10% more Campylobacter
- Infections will rise







Once upon a time... traceability in our food chain became the issue





and yet our meat supply becomes more and more contaminated...drug residues



## And we continue to compound our problems

Gulf oil spillage threatens to destroy our coastline







## In a the eyes of every mother it's a World of hope

- A mother with 6 children
  - No education
  - Wanted something better for her children











## a World of... Rip offs Lay offs • Wadoff's



We embraced our people

## In a time of crisis we

- Increased salaries by 9%
- Increased work force by 15%
- Entered 10 new countries
- Did 3 times more capita