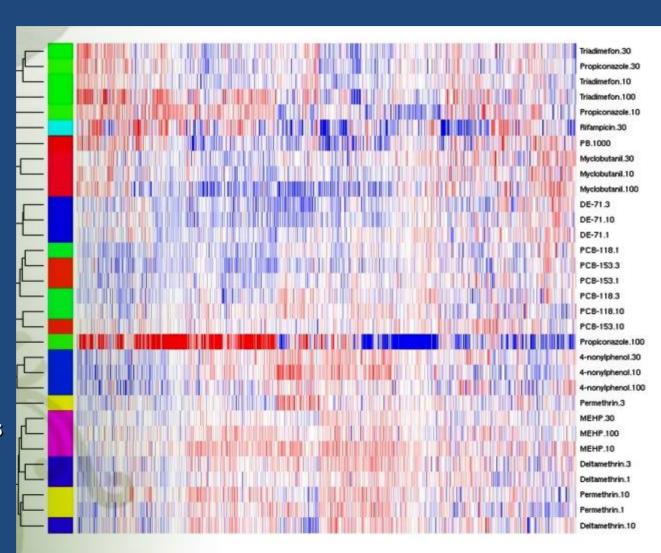

## This is a typical example:

- Red means up regulated
- Green means down regulated
- Blue little happens

#### Identifying the agent from the gene fingerprint

(NIEHS, 2005)