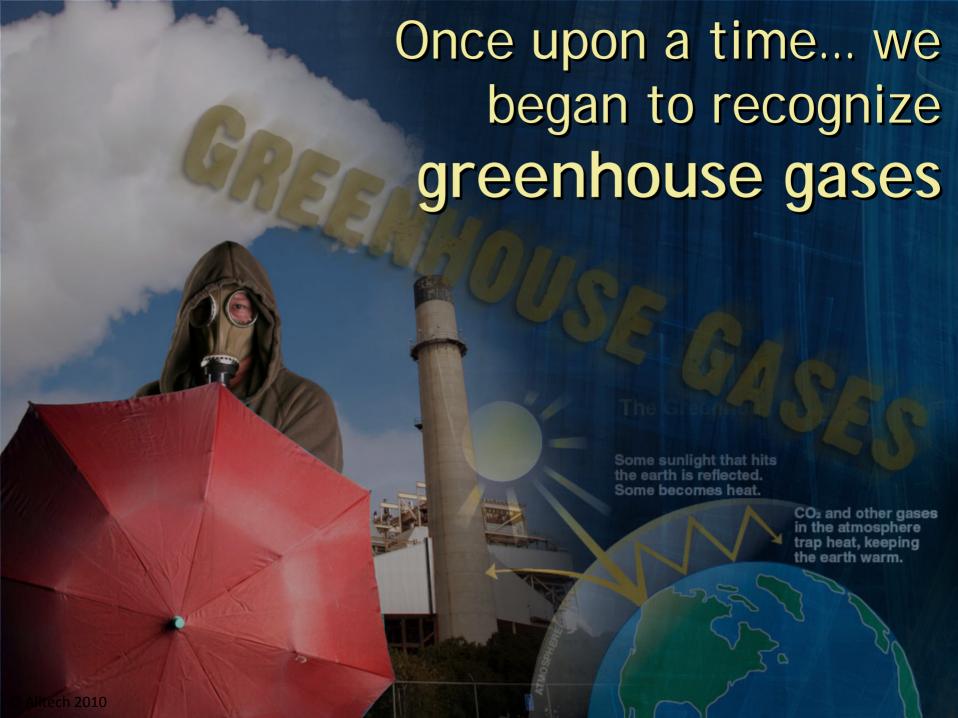

# There was another time when the world was full of Greenhouse gases

3.7 Billion years ago

 $CO_2 + CH_4 + heat =$ 

Algae

Oxygen Our world today

How can we create new solutions?

By embracing new technologies