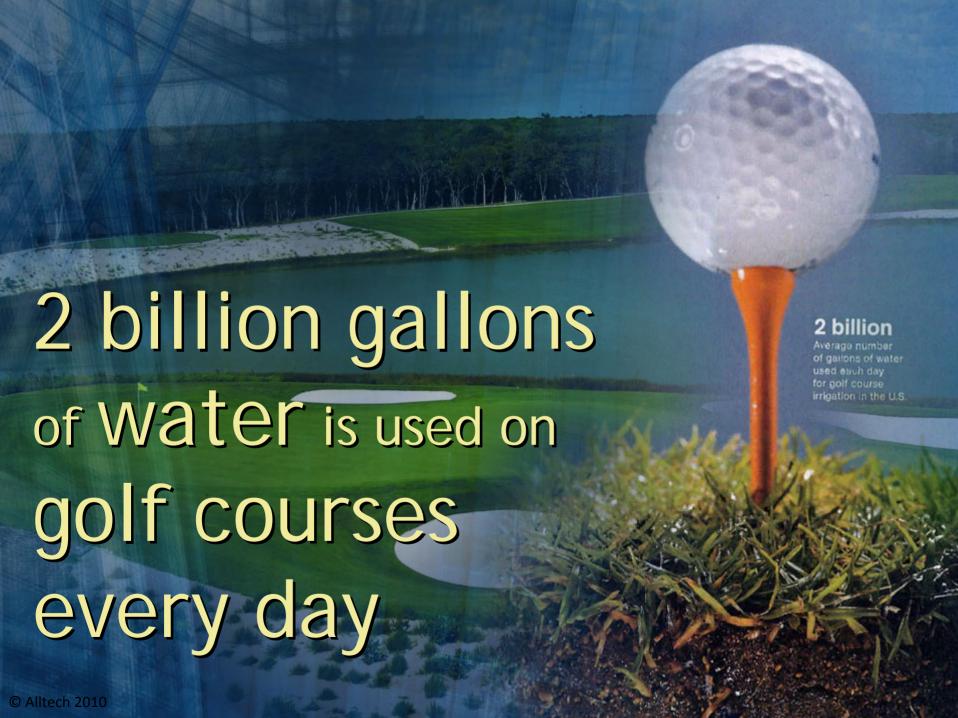

Dr. Pearse Lyons President, Alltech

BOUNCE BACK 2010





























1990 - 2005 the temperature of the world rose .2° C from global warming in the next decade we'll rise another 2°C



- 10% more Campylobacter
- Infections will rise







Once upon a time... traceability in our food chain became the issue





and yet our meat supply becomes more and more contaminated...drug residues



## And we continue to compound our problems

Gulf oil spillage threatens to destroy our coastline







## In a the eyes of every mother it's a World of hope

- A mother with 6 children
  - No education
  - Wanted something better for her children











## a World of... Rip offs Lay offs • Wadoff's



We embraced our people

## In a time of crisis we

- Increased salaries by 9%
- Increased work force by 15%
- Entered 10 new countries
- Did 3 times more capi