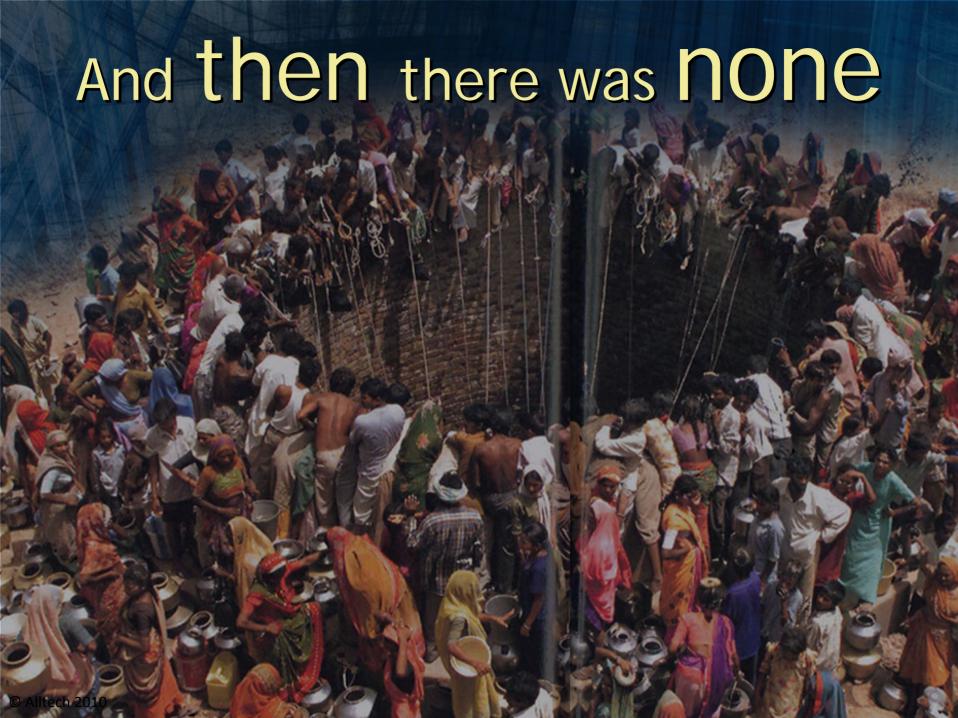

Dr. Pearse Lyons President, Alltech

BOUNCE BACK 2010





























1990 - 2005 the temperature of the world rose .2° C from global warming in the next decade we'll rise another 2°C



- 10% more Campylobacter
- Infections will rise







Once upon a time... traceability in our food chain became the issue





and yet our meat supply becomes more and more contaminated...drug residues



## And we continue to compound our problems

Gulf oil spillage threatens to destroy our coastline







## In a the eyes of every mother it's a World of hope

- A mother with 6 children
  - No education
  - Wanted something better for her children











## a World of... Rip offs Lay offs • Wadoff's



We embraced our people

## In a time of crisis we

- Increased salaries by 9%
- Increased work force by 15%
- Entered 10 new countries
- Did 3 times mor