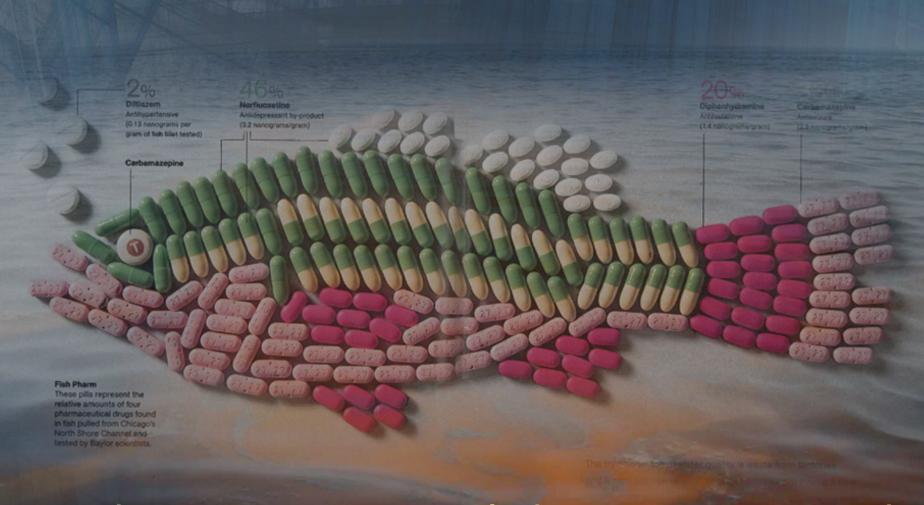

Once upon a time... traceability in our food chain became the issue

and yet our meat supply becomes more and more contaminated...drug residues