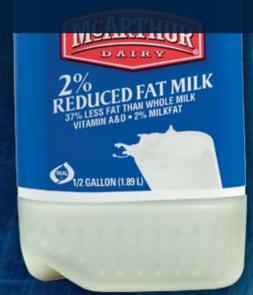

#### IVIIIK

Full of calcium
Full of Protein
Natures ideal food
Excellent nutritional value
Capable of being enhanced

The "Real" Real Thing