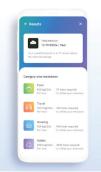

# **CHOSEN PATH**

- Gives you a carbon reduction goal
- Choose from three paths and make changes to your lifestyle to achieve your goals
- Track your progress through the path timeline